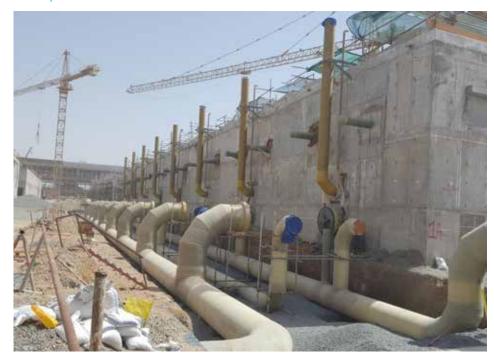

Double Bell Couplers Lamination Joints Rubber Seal Lock Joints

DELIVERING

**Municipal Water** 

Working with Doosan, Future Pipe Industries supplied a total of 17.1 km of Wavistrong™ Glass Reinforced Epoxy (GRE) and Fiberstrong™ Glass Reinforced Polyester (GRP) pipe. Diameters ranged from 15mm to 3200mm with working pressures between PN10 and PN16.

The pipes were connected using Double Bell Couplers, Lamination Joints and Rubber Seal Lock Joints for Sea Water Intake, Outfall and Fire Water applications. The project also required sliding puddle flanges with a diameter of 200 - 3200 mm and our Wavistrong™ high temperature series (110°C/23°F) for GRE lines with a diameter of 80 to 450mm.