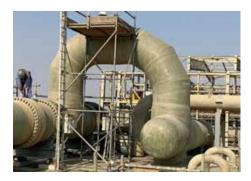

Double Bell Couplers Lamination Joints Rubber Seal Lock Joints

DELIVERING

**Municipal Water** 

Working with Doosan, Future Pipe Industries supplied a total of 17.1 km of Wavistrong™ Glass Reinforced Epoxy (GRE) and Fiberstrong™ Glass Reinforced Polyester (GRP) pipe. Diameters ranged from 15mm to 3200mm with working pressures between PN10 and PN16.

The pipes were connected using Double Bell Couplers, Lamination Joints and Rubber Seal Lock Joints for Sea Water Intake, Outfall and Fire Water applications. The project also required sliding puddle flanges with a diameter of 200 - 3200 mm and our Wavistrong™ high temperature series (110°C/23°F) for GRE lines with a diameter of 80 to 450mm.