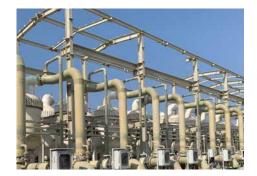

Double Bell Couplers Lamination Joints Rubber Seal Lock Joints

DELIVERING

**Municipal Water** 

Working with Doosan, Future Pipe Industries supplied a total of 17.1 km of Wavistrong™ Glass Reinforced Epoxy (GRE) and Fiberstrong™ Glass Reinforced Polyester (GRP) pipe. Diameters ranged from 15mm to 3200mm with working pressures between PN10 and PN16.

The pipes were connected using Double Bell Couplers, Lamination Joints and Rubber Seal Lock Joints for Sea Water Intake, Outfall and Fire Water applications. The project also required sliding puddle flanges with a diameter of 200 - 3200 mm and our Wavistrong™ high temperature series (110°C/23°F) for GRE lines with a diameter of 80 to 450mm.