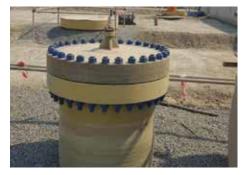

The pipes were connected using Double Bell Couplers, Lamination Joints and Rubber Seal Lock Joints for Sea Water Intake, Outfall and Fire Water applications. The project also required sliding puddle flanges with a diameter of 200 - 3200 mm and our Wavistrong™ high temperature series (110°C/23°F) for GRE lines with a diameter of 80 to 450mm.