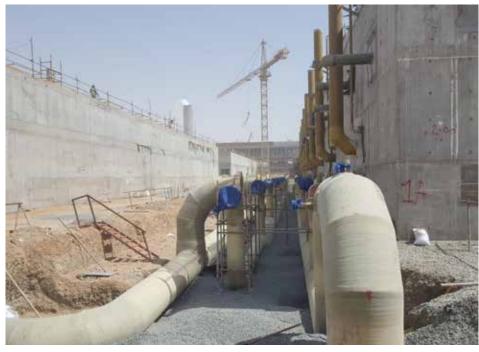

Double Bell Couplers Lamination Joints Rubber Seal Lock Joints

DELIVERING

**Municipal Water** 

Working with Doosan, Future Pipe Industries supplied a total of 17.1 km of Wavistrong™ Glass Reinforced Epoxy (GRE) and Fiberstrong™ Glass Reinforced Polyester (GRP) pipe. Diameters ranged from 15mm to 3200mm with working pressures between PN10 and PN16.

The pipes were connected using Double Bell Couplers, Lamination Joints and Rubber Seal Lock Joints for Sea Water Intake, Outfall and Fire Water applications. The project also required sliding puddle flanges with a diameter of 200 - 3200 mm and our Wavistrong™ high temperature series (110°C/23°F) for GRE lines with a diameter of 80 to 450mm.