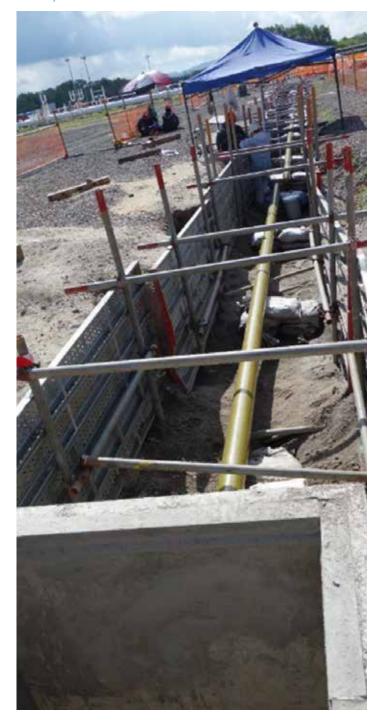

## What We Delivered

Up to DN 750

DESIGN PRESSURE

16 bar

LENGTH 3 km

JOINTS Lamination

DELIVERING Firewater

Recently, Future Pipe Industries (FPI) has had the opportunity to work on GRE FRP Piping system - Gas Processing Kerteh (GPK) project owned by Petronas Gas Berhard (PGB), which has further highlighted the company's expertise and commitment to excellence.

The diameter of the glassfiber pipes required for the GPK project extends up to 750mm, which is a large size for a glassfiber pipe. However, FPI's advanced manufacturing process enables the company to produce pipes of this size with the same level of quality and performance as smaller pipes.