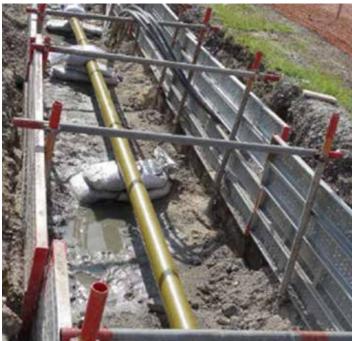

## What We Delivered

Up to DN 750

DESIGN PRESSURE

16 bar

LENGTH 3 km

JOINTS Lamination

DELIVERING Firewater

Recently, Future Pipe Industries (FPI) has had the opportunity to work on GRE FRP Piping system - Gas Processing Kerteh (GPK) project owned by Petronas Gas Berhard (PGB), which has further highlighted the company's expertise and commitment to excellence.

The diameter of the glassfiber pipes required for the GPK project extends up to 750mm, which is a large size for a glassfiber pipe. However, FPI's advanced manufacturing process enables the company to produce pipes of this size with the same level of quality and performance as smaller pipes.