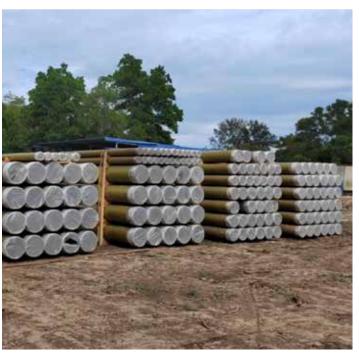

## What We Delivered

Up to DN 750

DESIGN PRESSURE

16 bar

LENGTH 3 km

JOINTS Lamination

DELIVERING Firewater

Recently, Future Pipe Industries (FPI) has had the opportunity to work on GRE FRP Piping system - Gas Processing Kerteh (GPK) project owned by Petronas Gas Berhard (PGB), which has further highlighted the company's expertise and commitment to excellence.